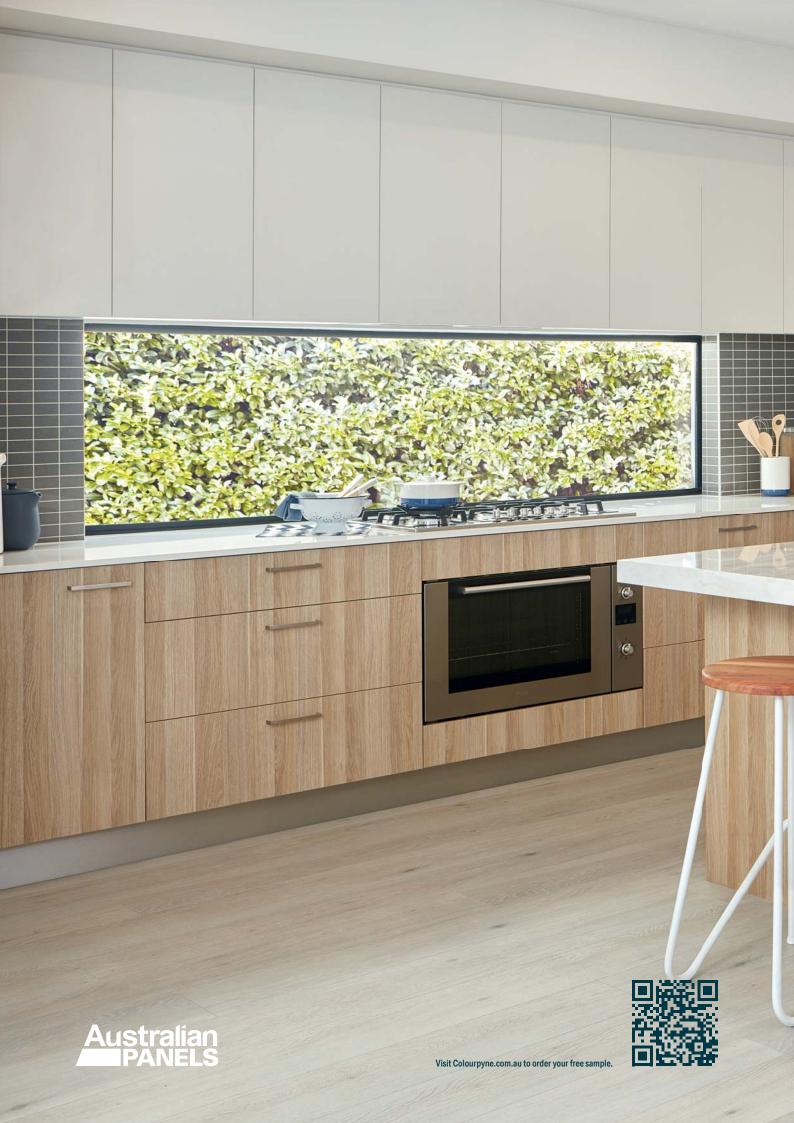

# The Ultimate Companion Product

The Colourpyne range is the perfect companion product for those seeking to create cohesive, functional, and visually stunning spaces. Its diverse range of colours and finishes seamlessly complements a variety of materials, such as stunning benchtops, designer hardware, and complementary materials, offering the flexibility to achieve your desired aesthetic. By enhancing and accentuating the beauty of surrounding materials, Colourpyne ensures every design feels balanced, polished, and timeless.

Elevate your designs with Colourpyne – where beauty, durability, and versatility meet.