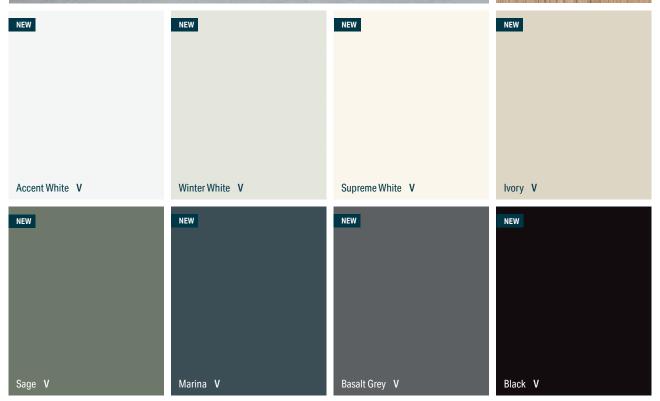

#### **New Solid Colours**

Six captivating solid colours designed to elevate any space. Each shade has been meticulously curated to inspire a sanctuary of calm and sophistication, with earthy mid-tones that resonate with warmth. The visual simplicity and strength of these colours make them perfect for any project and complement a wide range of palettes.

## New Solid Range

| NEW            | NEW         |
|----------------|-------------|
| Winter White V | Soft Mist V |
| NEW            | NEW         |
| Blue Spruce V  | Sage V      |
| NEW            | NEW         |
| Basalt Grey V  | Marina V    |